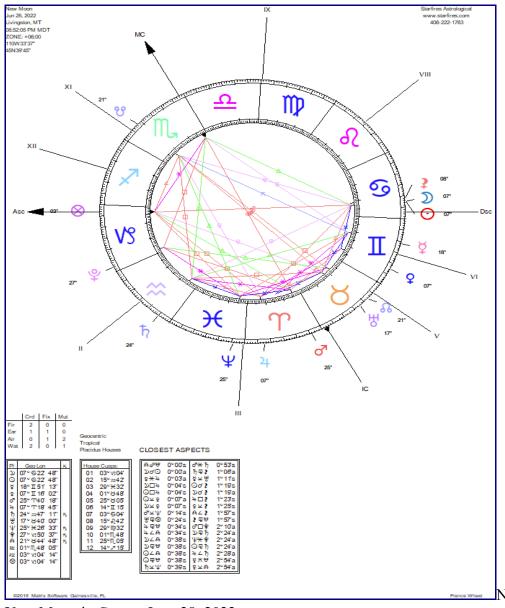

## June 28 Sun and Moon (the New Moon) in Cancer square Jupiter in Aries

The New Moon is for a new start, a beginning period, to launch something meaningful. As the Full

Moon holds the power for the completion or fullness of something already begun weeks prior, the New Moon brings us a refreshing chance to get some new thing going. It might be physical, such as a project you have been waiting to launch. Or an idea, or a meeting with someone. It could be a discussion which has been on hold for a while. It could be intention placed upon what brings you security, comfort now, since it is in the emotionally charged sign of Cancer.

Be careful with this New Moon, as it is in square with a touchy ego centered Jupiter in Aries. Several types of tests can emerge out of this New Moon. (No offense meant to all those who have Jupiter in Aries!)

#### Is there a positive side to this New Moon?

The Sun/Moon in Cancer also conjoins the Black Moon at 8\* Cancer. This puts more power in our hands to launch a new cycle for our security and stability than the concern over the overwhelming Jupiter square problems.

My sense as to what this truly means, is that with the concentration upon the Sun, Moon, Black Moon conjunction at 8 and 9 degrees Cancer, we look at this conjunction as a purpose, a place of focus. That focus would be about Soul Protection.