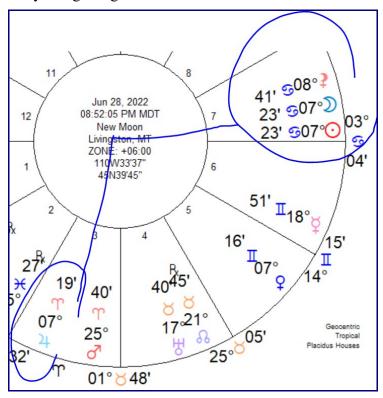

## June 28 Sun and Moon (the New Moon) in Cancer square Jupiter in Aries

The New Moon is for a new start, a beginning period, to launch something meaningful. As the Full

Moon holds the power for the completion or fullness of something already begun weeks prior, the New Moon brings us a refreshing chance to get some new thing going. It might be physical, such as a project you have been waiting to launch. Or an idea, or a meeting with someone. It could be a discussion which has been on hold for a while. It could be intention placed upon what brings you security, comfort now, since it is in the emotionally charged sign of Cancer.

Be careful with this New Moon, as it is in square with a touchy ego centered Jupiter in Aries. Several types of tests can emerge out of this New Moon. (No offense meant to all those who have Jupiter in Aries!)

#### Is there a positive side to this New Moon?

The Sun/Moon in Cancer also conjoins the Black Moon at 8\* Cancer. This puts more power in our hands to launch a new cycle for our security and stability than the concern over the overwhelming Jupiter square problems.

My sense as to what this truly means, is that with the concentration upon the Sun, Moon, Black Moon conjunction at 8 and 9 degrees Cancer, we look at this conjunction as a purpose, a place of focus. That focus would be about Soul Protection.