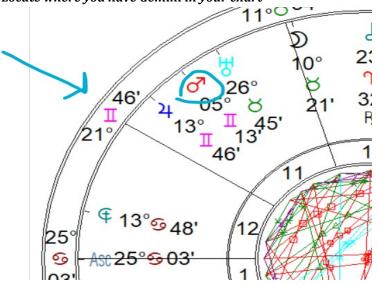

Mars in this chart is at 5 degrees as of July 28 located in the 11th house in the wheel above, and the Gemini symbol is at  $21^*$  Mars is placed just behind the symbol  $21^*$ , so it is in the 11th ouse, not the 12th house.

If Mars were at 23 degrees, it would be in house 12, past the 21\* Gemini symbol on the outer rim, do you see? Below is the run-down of Mars dates and degrees as it moves through the sign Gemini.

In the wheel pictured above, Mars is stimulating the 11<sup>th</sup> house of friends, social life, the world of people in general, an increase of information flowing back and forth between others which could stimulate a sharing of pertinent information everywhere This is what Mars would be doing during its transit through the 11 house.