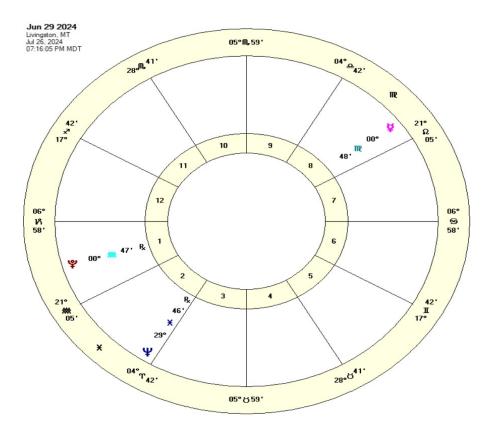

If you don't have a copy of your own birth chart, go <u>HERE</u>

The arrow in the chart above points to the symbol Gemini. Find this symbol in your birth chart on the outer rim of your wheel. It will be between the degree 0 – 29. *EXAMPLE:* 

|   | Mountain Dayight Time |               |                    |  |  |  |  |  |
|---|-----------------------|---------------|--------------------|--|--|--|--|--|
|   | Date                  | Aspects Tr-Tr | ්<br>Geo Lon       |  |  |  |  |  |
|   | 07-20-24              | Aspects II-II | 29°847'            |  |  |  |  |  |
| ► | 07-21-24              |               | 00° II 28'         |  |  |  |  |  |
|   | 07-22-24              |               | 01° II 10'         |  |  |  |  |  |
|   | 07-23-24              |               | 01° 11 51'         |  |  |  |  |  |
|   | 07-24-24              |               | 02° II 32'         |  |  |  |  |  |
|   | 07-25-24              |               | 03° II 14'         |  |  |  |  |  |
|   | 07-26-24              |               | 03° II 55'         |  |  |  |  |  |
|   | 07-27-24              |               | 04° II 36'         |  |  |  |  |  |
|   | 07-28-24              |               | 05° II 17'         |  |  |  |  |  |
|   | 07-29-24              |               | 05° 11 57'         |  |  |  |  |  |
|   | 07-30-24              |               | 06° II 38'         |  |  |  |  |  |
|   | 07-31-24              |               | 07° II 19'         |  |  |  |  |  |
|   | 08-01-24              |               | 07° II 59'         |  |  |  |  |  |
|   | 08-02-24              |               |                    |  |  |  |  |  |
|   | 08-02-24              |               | 08° II 40'         |  |  |  |  |  |
|   |                       |               | 09° II 20'         |  |  |  |  |  |
|   | 08-04-24              |               | 10° II 00'         |  |  |  |  |  |
|   | 08-05-24              |               | 10° II 40'         |  |  |  |  |  |
|   | 08-06-24              |               | 11° ∏ 20'          |  |  |  |  |  |
|   | 08-07-24              |               | 12° II 00'         |  |  |  |  |  |
|   | 08-08-24              |               | 12° Ⅲ 40'          |  |  |  |  |  |
|   | 08-09-24              |               | 13° Ⅲ 20'          |  |  |  |  |  |
|   | 08-10-24              |               | 13° Ⅲ 59'          |  |  |  |  |  |
|   | 08-11-24              |               | 14° Ⅲ 39'          |  |  |  |  |  |
|   | 08-12-24              |               | 15° Ⅲ 18'          |  |  |  |  |  |
|   | 08-13-24              |               | 15° Ⅲ 57 '         |  |  |  |  |  |
|   | 08-14-24              |               | 16° <u>I</u> 37'   |  |  |  |  |  |
|   | 08-15-24              |               | 17° Ⅲ 16'          |  |  |  |  |  |
|   | 08-16-24              |               | 17° Ⅲ 55 '         |  |  |  |  |  |
|   | 08-17-24              |               | 18° Ⅲ 33 '         |  |  |  |  |  |
|   | 08-18-24              |               | 19° <u>I</u> 12'   |  |  |  |  |  |
|   | 08-19-24              |               | 19° Ⅲ 50 '         |  |  |  |  |  |
|   | 08-20-24              |               | 20° II 29'         |  |  |  |  |  |
|   | 08-21-24              |               | 21°Ⅲ07'            |  |  |  |  |  |
|   | 08-22-24              |               | 21° <u>I</u> I 45' |  |  |  |  |  |
|   | 08-23-24              |               | 22° II 23'         |  |  |  |  |  |
|   | 08-24-24              |               | 23° Ⅲ 01'          |  |  |  |  |  |
|   | 08-25-24              |               | 23° II 39'         |  |  |  |  |  |
|   | 08-26-24              |               | 24° Ⅲ 17'          |  |  |  |  |  |
|   | 08-27-24              |               | 24° Ⅲ 54 '         |  |  |  |  |  |
|   | 08-28-24              |               | 25° Ⅲ 32'          |  |  |  |  |  |
|   | 08-29-24              |               | 26° II 09'         |  |  |  |  |  |
|   | 08-30-24              |               | 26° II 46'         |  |  |  |  |  |
|   | 08-31-24              |               | 27° II 23'         |  |  |  |  |  |
|   | 09-01-24              |               | 28° II 00'         |  |  |  |  |  |
| _ | 09-02-24              |               | 28° II 37'         |  |  |  |  |  |
|   | 09-03-24              |               | 29° II 13'         |  |  |  |  |  |
| _ | 09-04-24              |               | 29° II 50'         |  |  |  |  |  |
|   | 09-05-24              |               | 00°926'            |  |  |  |  |  |

Mars in this chart is at 5 degrees as of July 28 located in the 11th house in the wheel above, and the Gemini symbol is at  $21^*$  Mars is placed just behind the symbol  $21^*$ , so it is in the 11th ouse, not the 12th house.

If Mars were at 23 degrees, it would be in house 12, past the 21\* Gemini symbol on the outer rim, do you see? Below is the run-down of Mars dates and degrees as it moves through the sign Gemini.

In the wheel pictured above, Mars is stimulating the 11<sup>th</sup> house of friends, social life, the world of people in general, an increase of information flowing back and forth between others which could stimulate a sharing of pertinent information everywhere This is what Mars would be doing during its transit through the 11 house.