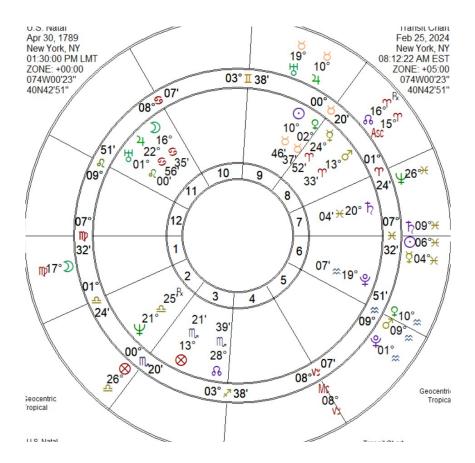

It is occurring in the U.S astrology, however it' impacts all humanity. Here is the search timeline and the wheel for transiting Pluto oppose U.S. Natal 1789 Uranus.

| Current Date: 2/25/2024              |            |          |   |                 |         |                          |                    |       |  |
|--------------------------------------|------------|----------|---|-----------------|---------|--------------------------|--------------------|-------|--|
|                                      |            | 2025     |   |                 |         |                          |                    |       |  |
| Grid 📴 Scan 📴 EXL Filter Grid Layout |            |          |   |                 |         |                          |                    |       |  |
| Aspect                               | Date       | Time     |   | Event           | Туре    | P1 Pos                   | P2 Pos             | EXL   |  |
| ይ ይ ង                                | 01-20-2024 | 07:30 pm | Р | ₽ ₩             | Tra-Nat | 00°200'                  | 01° <b>있</b> 00'   | Enter |  |
| P > ₩                                | 01-20-2024 | 08:19 pm | Р | > 💥             | Tra-Nat | 00° 💥 00'                |                    |       |  |
| p & #                                | 02-21-2024 | 09:55 pm | Р | ₽ ₩             | Tra-Nat | 01°‱00'                  | 01° <b>있</b> 00'   | Exact |  |
| P & A                                | 04-11-2024 | 05:54 pm | P | Գ ₩             | Tra-Nat | 02° 💥 00'                | 01° 🎗 00'          | Leave |  |
| 2 SR <sub>x</sub>                    | 05-02-2024 | 05:30 am | Р | SRx             | Tra-Nat | 02° 🗯 06 ' R             |                    |       |  |
| <u> </u>                             | 05-23-2024 | 11:29 am | Р | ₽₩              | Tra-Nat | 02° 🗰 00' R              | 01° <b>있</b> 00'   | Enter |  |
| p & #                                | 07-17-2024 | 08:35 am | Р | ₽ ₩             | Tra-Nat | 01° 💥 00' R <sub>x</sub> | 01° <b>റ്റ</b> 00' | Exact |  |
| P > 18                               | 09-01-2024 | 12:09 pm | Р | > 18            | Tra-Nat | 00° 🗰 00' R              |                    |       |  |
| P & A                                | 09-01-2024 | 01:45 pm | Р | ዓ ∦             | Tra-Nat | 00° 💥 00' R,             | 01° <b>ဥ</b> 00'   | Leave |  |
| 2 SD                                 | 10-11-2024 | 01:37 pm | Р | SD              | Tra-Nat | 29° <b>1%</b> 38'        |                    |       |  |
| P & A                                | 11-19-2024 | 04:38 pm | Р | ዓ ∦             | Tra-Nat | 00°200'                  | 01° 🎗 00'          | Enter |  |
| P > ₩                                | 11-19-2024 | 06:07 pm | Р | > 💥             | Tra-Nat | 00° 💥 00'                |                    |       |  |
| ይ ይ ង                                | 12-29-2024 | 03:38 pm | Р | ₽ ₩             | Tra-Nat | 01°‱00'                  | 01° 🎗 00'          | Exact |  |
| p 6P ₩                               | 01-30-2025 | 02:37 am | Р | <del>ዓ</del> ዘ  | Tra-Nat | 02° 🗯 00'                | 01° <b>있</b> 00'   | Leave |  |
| 2 SR <sub>x</sub>                    | 05-04-2025 | 04:13 am | Р | SP <sub>x</sub> | Tra-Nat | 03° 💥 49' R <sub>x</sub> |                    |       |  |
| p & #                                | 08-19-2025 | 11:08 pm | Р | ₽ ₩             | Tra-Nat | 02° 💥 00' R <sub>x</sub> | 01° 🎗 00 '         | Enter |  |
| 2 SD                                 | 10-13-2025 | 03:17 pm | Р | SD              | Tra-Nat | 01° 💥 22'                |                    |       |  |
| ይ ይ ង                                | 12-05-2025 | 04:14 am | Р | ₽ ₩             | Tra-Nat | 02° 🗰 00'                | 01° 🎗 00'          | Leave |  |
| 2 SR <sub>x</sub>                    | 05-06-2026 | 01:37 am | Р | SRx             | Tra-Nat | 05° ‱ 30' ₽x             |                    |       |  |
| 2 SD                                 | 10-15-2026 | 03:55 pm | Р | SD              | Tra-Nat | 03°204'                  |                    |       |  |
| 2 SR <sub>x</sub>                    | 05-07-2027 | 11:23 pm | Р | SRx             | Tra-Nat | 07° 🟡 10' R              |                    |       |  |
| 2 SD                                 | 10-17-2027 | 04:20 pm | Р | SD              | Tra-Nat | 04° 💥 45 '               |                    |       |  |
|                                      |            |          |   |                 |         |                          |                    |       |  |

The Transit of Pluto opposing the U.S. 1789 Uranus in Leo chart

Pluto, lower outer wheel of right side oppose U.S. Natal 1789 Uranus, upper left 11th house

#### <u>These polarizing groups typically share a strong unified feeling of being at</u> <u>the end of their rope and have no other choice but to break apart.</u>

When your average individual receives this astrological transit, once in their lifetime to their own birth chart, this is what takes place, either you're being alienated and shunned, or you're leaving and pulling apart...and typically it's drawn out in an agonizing process taking at least a year or longer. Now we're witnessing this occur within a nation's birth chart where <u>it's never occurred before.'</u>