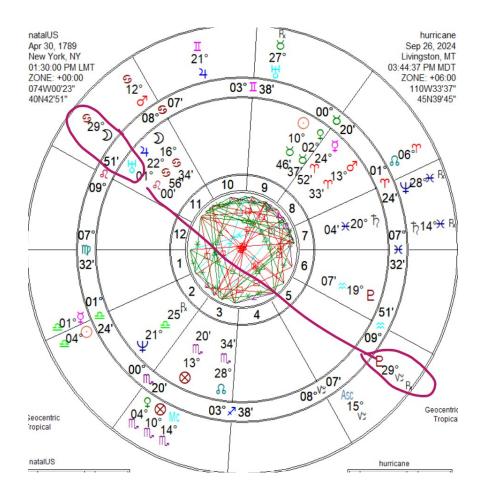

Mars Increases Motivating and Intense Energies

Mars' move into Cancer, just a few months away from turning retrograde, intensifying its power, began its strong theme for home, domestic, land security in September 2024 through next April 2025. (This energy from Mars will be moving back and forth over the U.S. natal Moon/Jupiter areas in the 11th house of the people of America) (see above wheel, in 11th house for both Mars and Pluto's impact.) Mars, intensifying the focus and need for greater security, money, food,

water, housing, utilities.

Along with Mars, were several key planetary energies which impacted the U.S. Natal and Conceptional Charts. We can't forget the one energy we've been watching since the Maui fires, the transit of Hades conjoin the U.S. Conceptional Sun at 13<sup>\*</sup> Cancer, like Pluto, once in America's history, ongoing up through May 2025. (<u>Full Article Found HERE</u>)