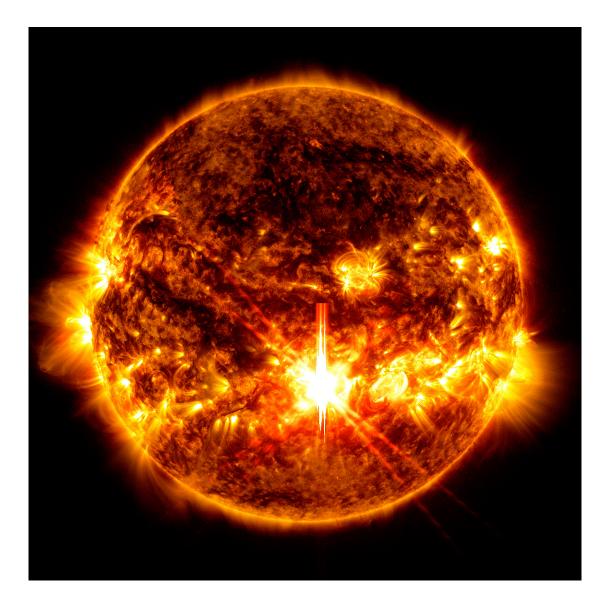

## Sun Erupts Solar Flare 9X – Earth impact October 5

The horrific storm impacting the east coast can be seen in the ongoing Pluto opposition to the U.S. Uranus (once in U.S. history) having a serious destructive and separating people from safety and connection theme. An intense impact upon the people of U.S and the world. We have gone deep into this rare astrology cycle over the past year and it can be reviewed in the America U.S. update area <u>HERE</u>.

With the erratic behavior of our magnetosphere, solar eruptions are having a harder impact upon Earth, the extreme weather trends and earth disruptions. In the vid above, Ben has an "Earth Disaster" playlist which is truly worth watching. The trend for solar and galactic events leading to potential magnetic disruptions on Earth is to hit its worst between 2030 -2044 Another presentation which was quite old, (I read his book in late 1990's) is <u>Paul LaViolette's Cosmic Wave</u>.