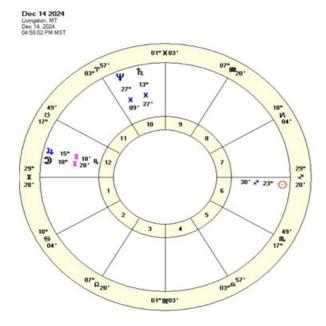

## **Planetary Cycles**

Full Moon in Gemini December 15, 2024 December 15 – 18 Sun and Moon at 24 – 27\* Sagittarius/Gemini square Neptune at 27\* Pisces (Full Moon in Gemini)

Let's dive right into the strange and weird world of Neptune in Pisces and the challenges it brings. This cycle beginning December 15, for two weeks, which launches two interesting planetary cycles, is The Full Moon square Neptune, and the Sun in Sagittarius inconjunct Uranus. Both aspects escalate a theme which cause people to become seriously concerned, confused and questioning a situation, and whether a situation should be left alone, or be challenged and

December 15 up to December 30, 2024.

December 15 The Full Moon in Gemini rules information. The Sun inconjunct Uranus within this Full Moon Theme, would be people suddenly requiring to adjust their view of reality as they've known it.

The Full Moon in Gemini brings events to a culmination, a full awareness regarding some situation in our lives.

Secrets on several levels are playing out. Neptune's involvement with the Gemini, could ramp up fear, confusion. (Full Moon square Neptune)

A full moon simply means a magnification of (Gemini) media, information or first hand facts ... a culmination of something, spilling out all over the place, uncontained, which is disturbing – because the Full Moon squares Neptune.

Neptune square creates fear, anxiety and confusion because the Sun in Sagittarius which governs over wisdom, knowledge is muddled, along with the Moon in Gemini which governs over facts, statistics, science and ability to make smart decisions, are compromised. This square relates to mysteries, intense curiosity about certain subjects (as we explained earlier in last weeks' Stardrops from our Saturn and Neptune/Pisces segment on phenomenon and the unknown).

Commanding Truth, It's time.

Whenever I see squares to Neptune, I know the challenge of it is to confront, challenge and command the deception to leave and for full truth to be revealed.

The Sun in Sagittarius oppose Moon and Jupiter in Gemini (the full moon) both square Saturn in Pisces and Neptune (the planetary ruler of Pisces) in Pisces. This t-square is the way out of the confusion, addressing the Piscean Neptunian layers of secrets, layers upon layers of hidden history, which must come out. The focal point is upon these two planets for resolution, the revealing of the mysteries, the secrets which have caused such a Gemini/Sagittarius split in the psyche of mankind.