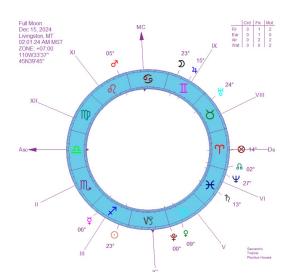

## **Planetary Cycles**

Full Moon in Gemini December 15, 2024 December 15 – 18 Sun and Moon at 24 – 27\* Sagittarius/Gemini square Neptune at 27\* Pisces (Full Moon in Gemini)

Let's dive right into the strange and weird world of Neptune in Pisces and the challenges it brings. This cycle beginning December 15, for two weeks, which launches two interesting planetary cycles, is The Full Moon square Neptune, and the Sun in Sagittarius inconjunct Uranus. Both aspects escalate a theme which cause people to become seriously concerned, confused and questioning a situation, and whether a situation should be left alone, or be challenged and

Commanding Truth, It's time.

Whenever I see squares to Neptune, I know the challenge of it is to confront, challenge and command the deception to leave and for full truth to be revealed.

The Sun in Sagittarius oppose Moon and Jupiter in Gemini (the full moon) both square Saturn in Pisces and Neptune (the planetary ruler of Pisces) in Pisces. This t-square is the way out of the confusion, addressing the Piscean Neptunian layers of secrets, layers upon layers of hidden history, which must come out. The focal point is upon these two planets for resolution, the revealing of the mysteries, the secrets which have caused such a Gemini/Sagittarius split in the psyche of mankind.