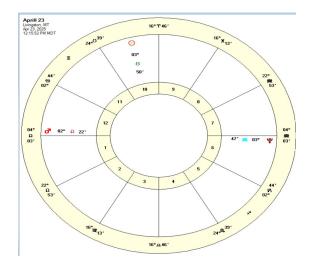

# April 20-24 Sun at 1-3\* Taurus square Pluto at 3\* Aquarius and Mars at 2-3\* Leo. (See wheel below)

Tension and some personality conflicts could flare up during this time. Problems with quality work, expertise with particular projects, time constraints, interference, physical tiredness or irritability might be a problem.

Take it easy and if difficulties come up in your life, take a deep breath and trust they are for examining some part of you which needs fixing in some way.

**On April 20 – 21** in western hemisphere, the Moon also moves into Aquarius and joins the Pluto in Aquarius, oppose Mars in Leo, square Sun in Taurus. With the addition of the Moon for just 24 hours, we have a stronger emotional element added to the strain. It might come across as strong resistance to being controlled, manipulated, or bossed around. Emotional triggers towards random issues about your life not being the way you want it to be, could be just out of control. Hard calls are made by those in authority globally during this weekend into next week up through the 25th. People getting fired, leaving a position. Challenging realizations regarding economic issues, Engineering accidents and dysfunctional parts of a job addressed or dangerous incompetence could be more likely now than other times.

Arguments over finances, roles we play and are attached to, all these types of domestic conflicts could be much more touchy than usual.

April 23-30 Mars at 2-4\* Leo oppose Pluto at 3\* Aquarius

| File Chart Options Even         | its Reports 5 | earcnes Hei    | p                               |         |             |                 |                                        |           |
|---------------------------------|---------------|----------------|---------------------------------|---------|-------------|-----------------|----------------------------------------|-----------|
| Search Li                       | Place:        | , and a second |                                 | •<br>•  |             | Input           | k Search ♥<br>t Search ♥<br>nter Srch♥ | Edit Sav  |
| Sep Oct                         | Nov De        | ec   Jan       | i Feb                           | Mar     | Apr I       | May Jun         | ) Jul                                  |           |
| Grid 🕎 Scan 📑 EXL               | Filter Grid   | ayout          |                                 |         | Mx 1        | Year Sep 01, 20 | )24 - Sep 01,                          | 2025 Hits |
| Aspect                          | Date          | Time           | Event                           | Туре    | P1 Pos      | P2 Pos          | EXL                                    |           |
| o <sup>7</sup> o <sup>6</sup> P | 10-31-2024    | 07:15 am       | 07 09 E                         | Tra-Tra | 28° 🎯 44'   | 29° 18 44'      | Enter                                  |           |
| g 6 P                           | 11-03-2024    | 04:25 am       | 07 0P E                         | Tra-Tra | 29° 🈏 46 '  | 29° 18 46'      | Exact                                  |           |
| g 6 P                           | 11-06-2024    | 06:34 a.m      | or of B                         | Tra-Tra | 00°         | 29° 18 48'      | Leave                                  | 1         |
| g ro                            | 12-31-2024    | 07:20 a.m      | 0° 0° 2                         | Tra-Tra | 02° 203' R  | 01° 🏡 03'       | Enter                                  | 1         |
| g 6 P                           | 01-03-2025    | 00:33 a.m      | 07 0P P                         | Tra-Tra | 01° 208' R  | 01° 🗰 08'       | Exact                                  | 1         |
| 0 <sup>7</sup> 6 <sup>0</sup> 2 | 01-05-2025    | 01:58 pm       | 0 0 2                           | Tra-Tra | 00° & 13' R | 01° 🏡 13'       | Leave                                  |           |
| o <sup>7</sup> r₀               | 04-24-2025    | 11:01 am       | 0 <sup>7</sup> 0 <sup>6</sup> 2 | Tra-Tra | 02° & 48'   | 03° 💥 48 '      | Enter                                  | 1         |
| o <sup>7</sup> o <sup>2</sup> 2 | 04-26-2025    | 05:54 pm       | or of E                         | Tra-Tra | 03° & 48'   | 03° 💥 48 '      | Exact                                  | 1         |
| ơ <sup>n</sup> ♂ P              | 04-28-2025    | 11:42 pm       | or of B                         | Tra-Tra | 04° 💦 49'   | 03° 🏡 49'       | Leave                                  |           |
|                                 |               |                |                                 | -       |             |                 | -                                      |           |
|                                 |               | -              |                                 |         |             |                 |                                        |           |
|                                 |               |                |                                 |         | 1           | 1               |                                        |           |